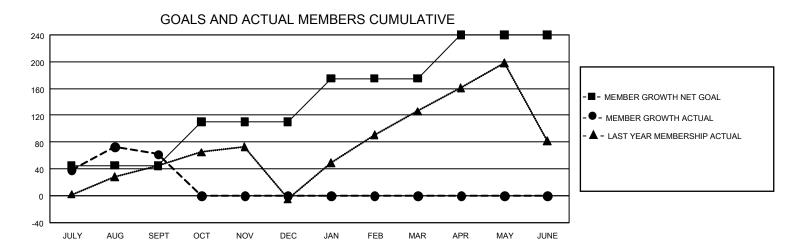

## GMT Constitutional Area 4, Group F

REPORT DOES NOT INCLUDE CLUBS IN UNDISTRICTED AREAS.

| Clubs                 |               |           |               | Members               |                         |                         |                                              |
|-----------------------|---------------|-----------|---------------|-----------------------|-------------------------|-------------------------|----------------------------------------------|
| RESULTS FOR 2024-2025 |               |           |               | RESULTS FOR 2024-2025 |                         |                         |                                              |
| QUARTER               | NEW CLUB GOAL | NEW CLUBS | DROPPED CLUBS | QUARTER MEI           | MBER GROWTH NET<br>GOAL | MEMBER GROWTH<br>ACTUAL | DROPPED MEMBERS ACTUAL (including transfers) |
| JULY/AUG/SEPT         | 3             | 3         | 1             | JULY/AUG/SEPT         | 45                      | 105                     | 41                                           |
| OCT/NOV/DEC           | 0             | 0         | 0             | OCT/NOV/DEC           | 65                      | 0                       | 0                                            |
| JAN/FEB/MAR           | 27            | 0         | 0             | JAN/FEB/MAR           | 65                      | 0                       | 0                                            |
| APR/MAY/JUNE          | 9             | 0         | 0             | APR/MAY/JUNE          | 65                      | 0                       | 0                                            |

## GOALS AND ACTUAL NEW CLUBS CUMULATIVE

| DROPPED CLUBS: 1 |    | 23 CLUBS OF 206 ADDED 1 OR<br>MORE NEW MEMBERS | GENDER DISTRIBUTION               |                |  |
|------------------|----|------------------------------------------------|-----------------------------------|----------------|--|
|                  |    |                                                | MALE                              | 2,362 (57.11%) |  |
|                  |    |                                                | FEMALE                            | 1,772 (42.84%) |  |
| DROPPED MEMBERS  |    |                                                | NON BINARY                        | 0 (0.00%)      |  |
| DECEASED         | 3  |                                                | PREFER NOT TO ANSWER              | 2 (0.05%)      |  |
| CLUB CANCELLED   | 0  |                                                | TOTAL FAMILY UNIT MEMBERS 0       |                |  |
| OTHER            | 38 | <u>CLICK HERE FOR</u>                          |                                   | -              |  |
| TOTAL            | 41 | CUMULATIVE MEMBERSHIP DATA                     | FAMILY MEMBERS PAYING HALF DUES 0 |                |  |
|                  |    |                                                |                                   |                |  |