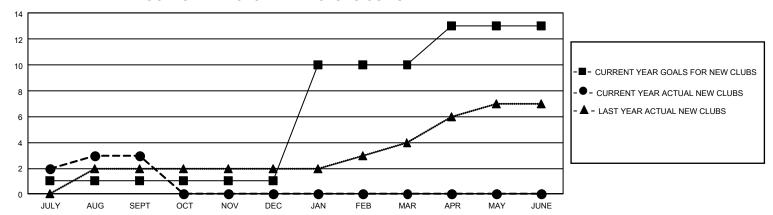

## GMT Constitutional Area 4, Group F

REPORT DOES NOT INCLUDE CLUBS IN UNDISTRICTED AREAS.

| Clubs                 |               |           |               | Members               |                         |                         |                                              |
|-----------------------|---------------|-----------|---------------|-----------------------|-------------------------|-------------------------|----------------------------------------------|
| RESULTS FOR 2024-2025 |               |           |               | RESULTS FOR 2024-2025 |                         |                         |                                              |
| QUARTER               | NEW CLUB GOAL | NEW CLUBS | DROPPED CLUBS | QUARTER MEI           | MBER GROWTH NET<br>GOAL | MEMBER GROWTH<br>ACTUAL | DROPPED MEMBERS ACTUAL (including transfers) |
| JULY/AUG/SEPT         | 3             | 3         | 1             | JULY/AUG/SEPT         | 45                      | 105                     | 41                                           |
| OCT/NOV/DEC           | 0             | 0         | 0             | OCT/NOV/DEC           | 65                      | 0                       | 0                                            |
| JAN/FEB/MAR           | 27            | 0         | 0             | JAN/FEB/MAR           | 65                      | 0                       | 0                                            |
| APR/MAY/JUNE          | 9             | 0         | 0             | APR/MAY/JUNE          | 65                      | 0                       | 0                                            |

## GOALS AND ACTUAL NEW CLUBS CUMULATIVE

| DROPPED CLUBS: 1 |    | 23 CLUBS OF 206 ADDED 1 OR<br>MORE NEW MEMBERS | GENDER DISTRIBUTION               |                |  |
|------------------|----|------------------------------------------------|-----------------------------------|----------------|--|
|                  |    |                                                | MALE                              | 2,362 (57.11%) |  |
|                  |    |                                                | FEMALE                            | 1,772 (42.84%) |  |
| DROPPED MEMBERS  |    |                                                | NON BINARY                        | 0 (0.00%)      |  |
| DECEASED         | 3  |                                                | PREFER NOT TO ANSWER              | 2 (0.05%)      |  |
| CLUB CANCELLED   | 0  |                                                | TOTAL FAMILY UNIT MEMBERS 0       |                |  |
| OTHER            | 38 | <u>CLICK HERE FOR</u>                          |                                   | -              |  |
| TOTAL            | 41 | CUMULATIVE MEMBERSHIP DATA                     | FAMILY MEMBERS PAYING HALF DUES 0 |                |  |
|                  |    |                                                |                                   |                |  |